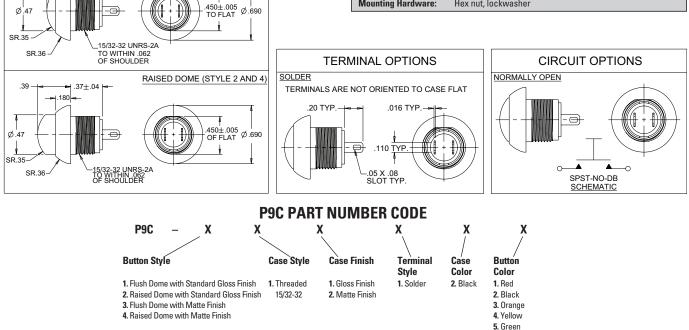

## **Features:**

- 3 million cycles
- Sealed to IP68S
- All plastic housing & button construction

**BUTTON & CASE OPTIONS** 

FLUSH DOME(STYLE 1 AND 3)

- **Positive tactile feedback**
- 2 button heights

28

Ø.47

## **Standard Characteristics/Ratings**

| ELECTRICAL RATINGS:          |                                    |
|------------------------------|------------------------------------|
| Load                         | 1-32VDC                            |
| Resistive                    | 100mA                              |
| Inductive                    | 100mA                              |
| DWV                          | 1000Vrms                           |
| Electrical Life:             | 3,000,000 cycles                   |
| Mechanical Life:             | 3,000,000 cycles                   |
| Seal:                        | Dusttight and Watertight per IP68S |
| <b>Operating Temp Range:</b> | -40°C to +85°C                     |
| Operating Force:             | 1.2 lbs. ± 0.7 lb.                 |
| Total Travel:                | 0.080 inches max                   |
| Overtravel:                  | 0.010 inches min                   |
| MATERIALS:                   |                                    |
| Case:                        | Thermoplastic                      |
| Button:                      | Thermoplastic                      |
| Mounting Hardware:           | Hex nut, lockwasher                |

6. Blue 7. Violet 8. Gray 9. White

Specifications Subject To Change Without Notice