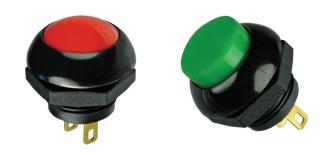

## LOW LEVEL, MOMENTARY ACTION, LONG LIFE, RUGGED PUSHBUTTON FOR HARSH ENVIRONMENTS

Competitively priced, the P9C pushbutton is a low-level only momentary, normally open, IP68S sealed switch with a dome style pushbutton and a 3 million cycle life. Flush dome and raised dome button profiles are available in either gloss or matte finish.

## **Features:**

- 3 million cycles
- Sealed to IP68S
- All plastic housing & button construction

**BUTTON & CASE OPTIONS** 

FLUSH DOME(STYLE 1 AND 3)

- **Positive tactile feedback**
- 2 button heights

28

Ø.47