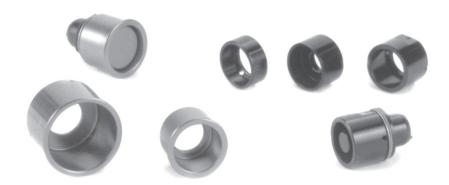

## **Shrouds**

Shrouds are added to pushbutton switches to guard against inadvertent actuation. The actuating device must be inserted into the shroud in order to actuate the switch. We have an assortment from which to choose shown here. We are also able to design and fabricate a shape to meet your specifications and application needs.