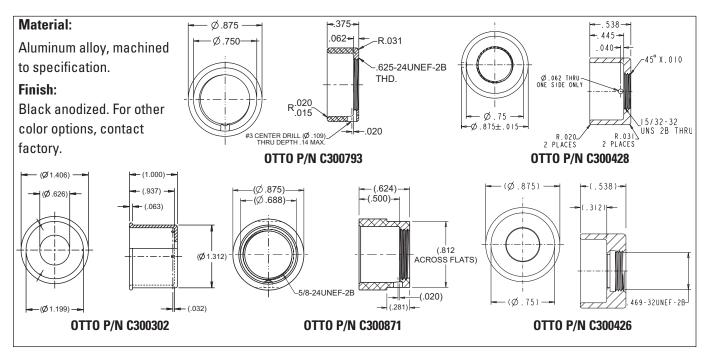

## **Shrouds**

Shrouds are added to pushbutton switches to guard against inadvertent actuation. The actuating device must be inserted into the shroud in order to actuate the switch. We have an assortment from which to choose shown here. We are also able to design and fabricate a shape to meet your specifications and application needs.