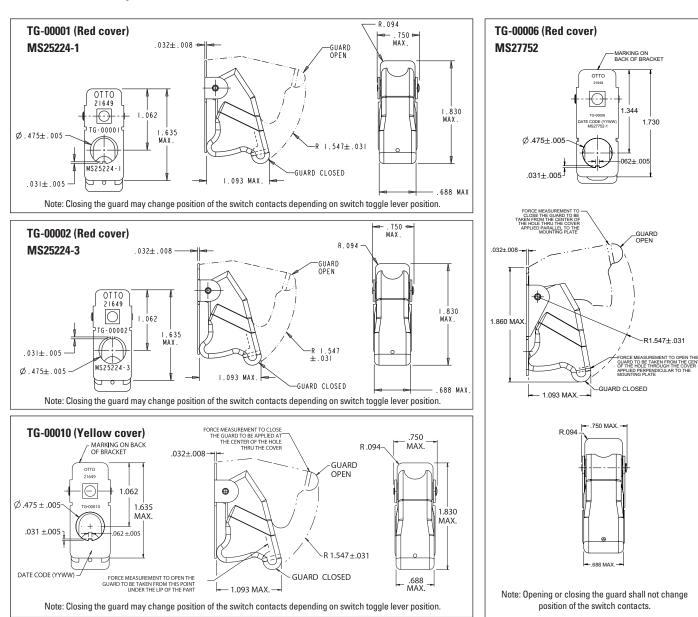

## TG SERIES

The TG series toggle guards are offered for 2 and 3-position switches with 15/32-32 threaded bushings and slotted or flat keyways. All models feature spring loaded covers that lock in either the open or closed positions. In the open position the switch actuator operates on all positions freely, in the closed position, the switch actuator is locked in the desired position.

The toggle guard is easily installed on the switch from the front panel with two mounting hex nuts and may be used with an optional panel seal provided with each switch.