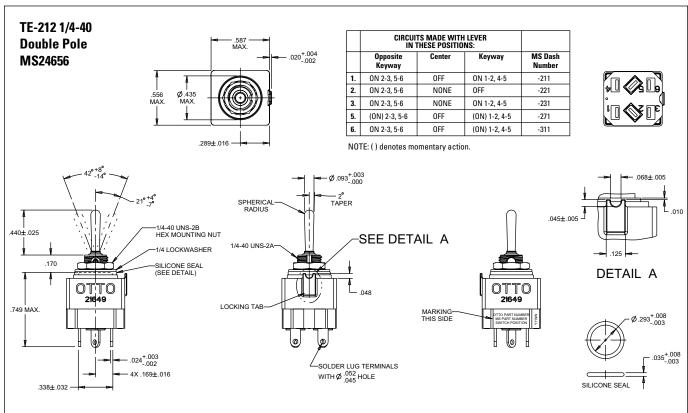

#### POSITIVE ACTION NON-TEASIBLE TOGGLE

The TE series is a MIL qualified, snap-action, non-teasible, positive make and break, panel mount toggle switch.

The non-teasible mechanism assures that the switch will actuate and not "hang up" even when actuated very slowly. A fluorosilicone seal protects the contact area from contaminants such as dust, moisture and sand. All metal components are corrosion resistant and designed to exceed all military requirements.

This environmentally sealed switch is available in single and double pole configurations with 15/32 or 1/4-40 bushings. The TE series is ideal in applications for dry circuit, low level and power switching applications.

## **Features:**

- Positive action miniature toggle
- Wiping action contacts
- Momentary & maintained toggle action
- Panel mount
- Solder lug termination
- Single & double pole
- Sealed per MIL-DTL-8834

P/N 710196 per MIL. P/N M5423/16-01

- RoHS/WEEE/Reach compliant
- Black matte finish available. Contact factory.

1/4-40 Bushing Style

15/32-32 Bushing Style

| Standard Characteristics/Ratings: |                      |                                                                         |                              |                              |
|-----------------------------------|----------------------|-------------------------------------------------------------------------|------------------------------|------------------------------|
| ELECTRICAL RATINGS:               |                      |                                                                         |                              |                              |
| Load                              | Sea Level<br>@ 28VDC | Sea Level<br>@ 115VAC, 60Hz                                             | Sea Level<br>@ 115VAC, 400Hz | Sea Level<br>Low Level @ 5mV |
| Resistive                         | 5A                   | 2A                                                                      | 3A                           | 25mA                         |
| Inductive                         | 1A                   | 1A                                                                      | 2A                           | 25mA                         |
| Electrical Life:                  |                      | 20,000 cycles                                                           |                              |                              |
| Mechanical Life:                  |                      | 40,000 cycles                                                           |                              |                              |
| Seal:                             |                      | Per MIL-DTL-8834                                                        |                              |                              |
| Operating Temp Range:             |                      | -55°C to +71°C                                                          |                              |                              |
| MATERIALS:                        |                      |                                                                         |                              |                              |
| Handle:                           |                      | Stainless steel with lusterless finish                                  |                              |                              |
| Bushing:                          |                      | Aluminum alloy (15/32)                                                  |                              |                              |
| Cover:                            |                      | Stainless steel                                                         |                              |                              |
| Mounting Hardware:                |                      | Hex nuts, lockwasher and keyway washer<br>Silicone seal when applicable |                              |                              |