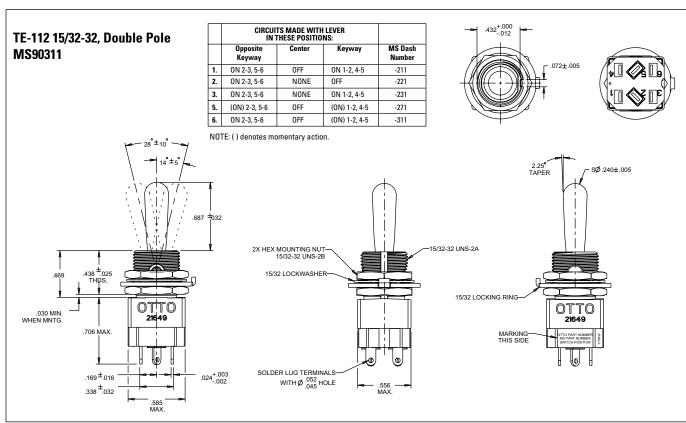

This environmentally sealed switch is available in single and double pole configurations with 15/32 or 1/4-40 bushings. The TE series is ideal in applications for dry circuit, low level and power switching applications.