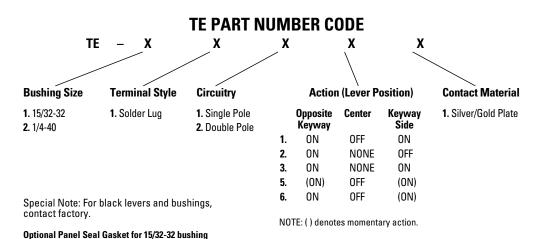

This environmentally sealed switch is available in single and double pole configurations with 15/32 or 1/4-40 bushings. The TE series is ideal in applications for dry circuit, low level and power switching applications.