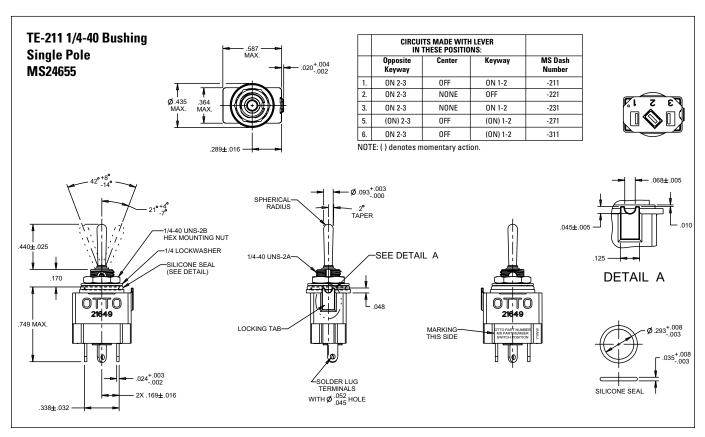

#### POSITIVE ACTION NON-TEASIBLE TOGGLE

The TE series is a MIL qualified, snap-action, non-teasible, positive make and break, panel mount toggle switch.

The non-teasible mechanism assures that the switch will actuate and not "hang up" even when actuated very slowly. A fluorosilicone seal protects the contact area from contaminants such as dust, moisture and sand. All metal components are corrosion resistant and designed to exceed all military requirements.

This environmentally sealed switch is available in single and double pole configurations with 15/32 or 1/4-40 bushings. The TE series is ideal in applications for dry circuit, low level and power switching applications.

## **Features:**

- Positive action miniature toggle
- Wiping action contacts
- Momentary & maintained toggle action
- Panel mount
- Solder lug termination
- Single & double pole
- Sealed per MIL-DTL-8834

P/N 710196 per MIL. P/N M5423/16-01

- RoHS/WEEE/Reach compliant
- Black matte finish available. Contact factory.

1/4-40 Bushing Style

15/32-32 Bushing Style

| Standard Characteristics/Ratings: |                      |                                                                         |                              |                              |
|-----------------------------------|----------------------|-------------------------------------------------------------------------|------------------------------|------------------------------|
| ELECTRICAL RATINGS:               |                      |                                                                         |                              |                              |
| Load                              | Sea Level<br>@ 28VDC | Sea Level<br>@ 115VAC, 60Hz                                             | Sea Level<br>@ 115VAC, 400Hz | Sea Level<br>Low Level @ 5mV |
| Resistive                         | 5A                   | 2A                                                                      | 3A                           | 25mA                         |
| Inductive                         | 1A                   | 1A                                                                      | 2A                           | 25mA                         |
| Electrical Life:                  |                      | 20,000 cycles                                                           |                              |                              |
| Mechanical Life:                  |                      | 40,000 cycles                                                           |                              |                              |
| Seal:                             |                      | Per MIL-DTL-8834                                                        |                              |                              |
| Operating Temp Range:             |                      | -55°C to +71°C                                                          |                              |                              |
| MATERIALS:                        |                      |                                                                         |                              |                              |
| Handle:                           |                      | Stainless steel with lusterless finish                                  |                              |                              |
| Bushing:                          |                      | Aluminum alloy (15/32)                                                  |                              |                              |
| Cover:                            |                      | Stainless steel                                                         |                              |                              |
| Mounting Hardware:                |                      | Hex nuts, lockwasher and keyway washer<br>Silicone seal when applicable |                              |                              |