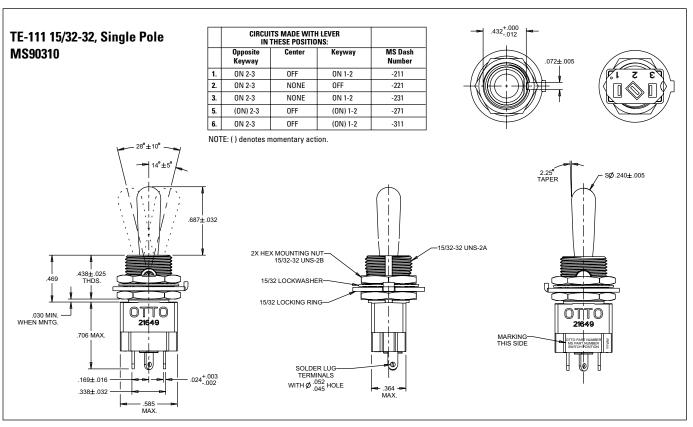

This environmentally sealed switch is available in single and double pole configurations with 15/32 or 1/4-40 bushings. The TE series is ideal in applications for dry circuit, low level and power switching applications.