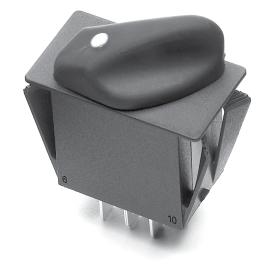

## UP TO 3 POSITIONS WITH 3 OPTIONAL, INDEPENDENT LED LIGHT POSITIONS

Used in the heavy equipment, marine, process control and instrumentation markets, the R2 rotary switch is an excellent replacement for rocker switches, offering improved visual position indication, additional lighting options and different styling opportunities on front panels. The R2 is a sealed, lighted rotary switch which snaps into a 1.475" x 0.875" industry standard rocker switch panel opening. The rotary knob snaps onto a shaft and can be installed by the panel builder for those desiring that flexibility. The R2 rotary switch provides up to three positions in all combinations of momentary and maintained action. It is capable of handling loads from logic level up to 20 amps resistive. Sealing is to IP68S via a shaft O-ring seal in front and a potted base in the back. Termination options include 0.250" faston or a snap-on modular connector. The R2 offers unique lighting options including up to three independent LED light positions which illuminate a lens on the rotary knob. This design provides more lighting options than traditional rocker switches, handles the full range of electrical loads and is robust enough to survive in the most demanding applications.

## Features:

- Sealed watertight per IP68S
- Snap-in panel mounting into industry standard 1.475" x 0.875" panel cutout
- Unique lighting options—up to 3 independent LED light positions
- Plastic or Soft Touch knob options available
- 2 or 3 positions in all combinations of momentary & maintained action
- Termination can be used as 0.250" faston or with snap-on modular connector
- Reach compliant