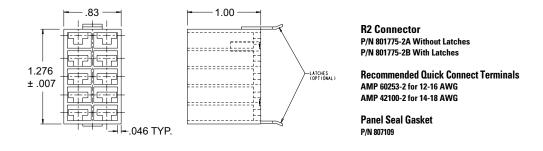

#### Standard Characteristics/Ratings:

| ELECTRICAL RATINGS:          |                                                                                                   |                       |
|------------------------------|---------------------------------------------------------------------------------------------------|-----------------------|
| Load                         | Sea Level<br>@ 12/28VDC                                                                           | Sea Level<br>@ 115VAC |
| Resistive                    | 20A                                                                                               | 16A                   |
| Inductive                    | 15A                                                                                               | 15A                   |
| Lamp                         | 4A                                                                                                | 4A                    |
| Motor                        | N/A                                                                                               | 0.5HP                 |
| DWV                          | 1050Vrms through switch contacts                                                                  |                       |
| Low Level                    | 10mA @ 30mV                                                                                       |                       |
| Electrical Life:             | 25,000 cycles at full load                                                                        |                       |
| Lighting:                    | LED 2V, 6V, 12V, 24V (VDC)                                                                        |                       |
| Mechanical Life:             | 100,000 cycles                                                                                    |                       |
| Seal:                        | IP68S                                                                                             |                       |
| <b>Operating Temp Range:</b> | -40°C to +85°C                                                                                    |                       |
| MATERIALS:                   |                                                                                                   |                       |
| Case:                        | Thermoplastic                                                                                     |                       |
| Knob:                        | Thermoplastic                                                                                     |                       |
| Lens:                        | Thermoplastic, clear                                                                              |                       |
| Terminals:                   | Copper, silver plate, gold plate for low level                                                    |                       |
| Contacts:                    | Silver alloy, gold plate for low level                                                            |                       |
| Terminal Hardware:           | R2 recommended Quick Connect terminals:<br>AMP 60253-2 for 12-16 AWG<br>AMP 42100-2 for 14-18 AWG |                       |
| Mounting Hardware:           | None provided                                                                                     |                       |