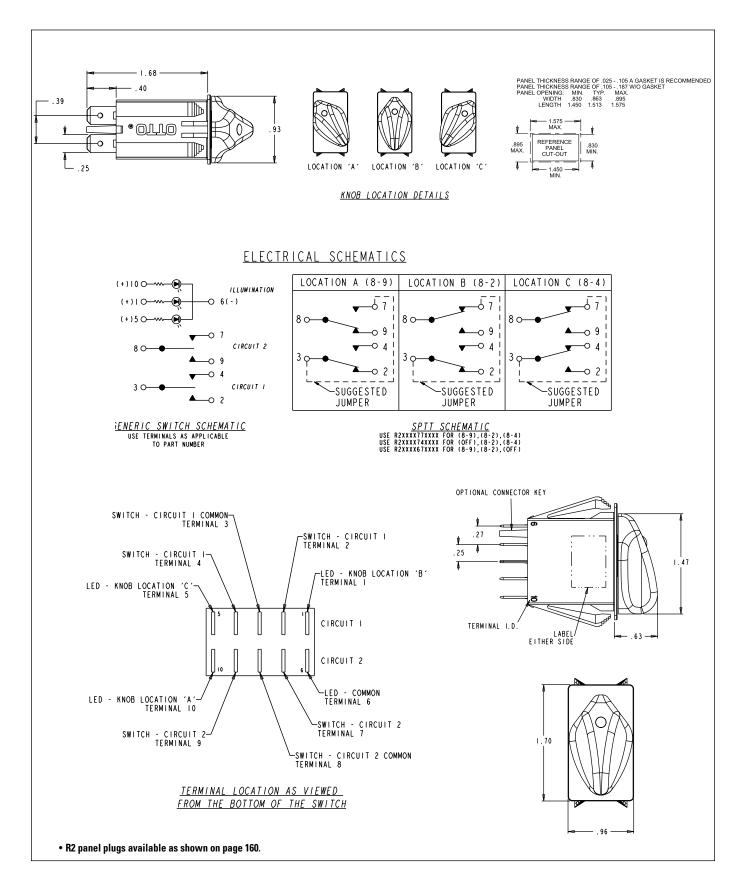

## UP TO 3 POSITIONS WITH 3 OPTIONAL, INDEPENDENT LED LIGHT POSITIONS

Used in the heavy equipment, marine, process control and instrumentation markets, the R2 rotary switch is an excellent replacement for rocker switches, offering improved visual position indication, additional lighting options and different styling opportunities on front panels. The R2 is a sealed, lighted rotary switch which snaps into a 1.475" x 0.875" industry standard rocker switch panel opening. The rotary knob snaps onto a shaft and can be installed by the panel builder for those desiring that flexibility. The R2 rotary switch provides up to three positions in all combinations of momentary and maintained action. It is capable of handling loads from logic level up to 20 amps resistive. Sealing is to IP68S via a shaft O-ring seal in front and a potted base in the back. Termination options include 0.250" faston or a snap-on modular connector. The R2 offers unique lighting options including up to three independent LED light positions which illuminate a lens on the rotary knob. This design provides more lighting options than traditional rocker switches, handles the full range of electrical loads and is robust enough to survive in the most demanding applications.

## Features:

- Sealed watertight per IP68S
- Snap-in panel mounting into industry standard 1.475" x 0.875" panel cutout
- Unique lighting options—up to 3 independent LED light positions
- Plastic or Soft Touch knob options available
- 2 or 3 positions in all combinations of momentary & maintained action
- Termination can be used as 0.250" faston or with snap-on modular connector
- Reach compliant

#### Standard Characteristics/Ratings:

| ELECTRICAL RATINGS:          |                                                                                                   |                       |
|------------------------------|---------------------------------------------------------------------------------------------------|-----------------------|
| Load                         | Sea Level<br>@ 12/28VDC                                                                           | Sea Level<br>@ 115VAC |
| Resistive                    | 20A                                                                                               | 16A                   |
| Inductive                    | 15A                                                                                               | 15A                   |
| Lamp                         | 4A                                                                                                | 4A                    |
| Motor                        | N/A                                                                                               | 0.5HP                 |
| DWV                          | 1050Vrms through switch contacts                                                                  |                       |
| Low Level                    | 10mA @ 30mV                                                                                       |                       |
| Electrical Life:             | 25,000 cycles at full load                                                                        |                       |
| Lighting:                    | LED 2V, 6V, 12V, 24V (VDC)                                                                        |                       |
| Mechanical Life:             | 100,000 cycles                                                                                    |                       |
| Seal:                        | IP68S                                                                                             |                       |
| <b>Operating Temp Range:</b> | -40°C to +85°C                                                                                    |                       |
| MATERIALS:                   |                                                                                                   |                       |
| Case:                        | Thermoplastic                                                                                     |                       |
| Knob:                        | Thermoplastic                                                                                     |                       |
| Lens:                        | Thermoplastic, clear                                                                              |                       |
| Terminals:                   | Copper, silver plate, gold plate for low level                                                    |                       |
| Contacts:                    | Silver alloy, gold plate for low level                                                            |                       |
| Terminal Hardware:           | R2 recommended Quick Connect terminals:<br>AMP 60253-2 for 12-16 AWG<br>AMP 42100-2 for 14-18 AWG |                       |
| Mounting Hardware:           | None provided                                                                                     |                       |