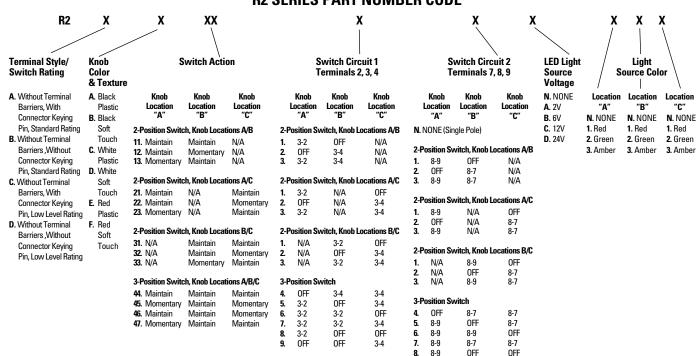

## UP TO 3 POSITIONS WITH 3 OPTIONAL, INDEPENDENT LED LIGHT POSITIONS

Used in the heavy equipment, marine, process control and instrumentation markets, the R2 rotary switch is an excellent replacement for rocker switches, offering improved visual position indication, additional lighting options and different styling opportunities on front panels. The R2 is a sealed, lighted rotary switch which snaps into a 1.475" x 0.875" industry standard rocker switch panel opening. The rotary knob snaps onto a shaft and can be installed by the panel builder for those desiring that flexibility. The R2 rotary switch provides up to three positions in all combinations of momentary and maintained action. It is capable of handling loads from logic level up to 20 amps resistive. Sealing is to IP68S via a shaft O-ring seal in front and a potted base in the back. Termination options include 0.250" faston or a snap-on modular connector. The R2 offers unique lighting options including up to three independent LED light positions which illuminate a lens on the rotary knob. This design provides more lighting options than traditional rocker switches, handles the full range of electrical loads and is robust enough to survive in the most demanding applications.

## Features:

- Sealed watertight per IP68S
- Snap-in panel mounting into industry standard 1.475" x 0.875" panel cutout
- Unique lighting options—up to 3 independent LED light positions
- Plastic or Soft Touch knob options available
- 2 or 3 positions in all combinations of momentary & maintained action
- Termination can be used as 0.250" faston or with snap-on modular connector
- Reach compliant

#### Standard Characteristics/Ratings:

| ELECTRICAL RATINGS:          |                                                                                                   |                       |
|------------------------------|---------------------------------------------------------------------------------------------------|-----------------------|
| Load                         | Sea Level<br>@ 12/28VDC                                                                           | Sea Level<br>@ 115VAC |
| Resistive                    | 20A                                                                                               | 16A                   |
| Inductive                    | 15A                                                                                               | 15A                   |
| Lamp                         | 4A                                                                                                | 4A                    |
| Motor                        | N/A                                                                                               | 0.5HP                 |
| DWV                          | 1050Vrms through switch contacts                                                                  |                       |
| Low Level                    | 10mA @ 30mV                                                                                       |                       |
| Electrical Life:             | 25,000 cycles at full load                                                                        |                       |
| Lighting:                    | LED 2V, 6V, 12V, 24V (VDC)                                                                        |                       |
| Mechanical Life:             | 100,000 cycles                                                                                    |                       |
| Seal:                        | IP68S                                                                                             |                       |
| <b>Operating Temp Range:</b> | -40°C to +85°C                                                                                    |                       |
| MATERIALS:                   |                                                                                                   |                       |
| Case:                        | Thermoplastic                                                                                     |                       |
| Knob:                        | Thermoplastic                                                                                     |                       |
| Lens:                        | Thermoplastic, clear                                                                              |                       |
| Terminals:                   | Copper, silver plate, gold plate for low level                                                    |                       |
| Contacts:                    | Silver alloy, gold plate for low level                                                            |                       |
| Terminal Hardware:           | R2 recommended Quick Connect terminals:<br>AMP 60253-2 for 12-16 AWG<br>AMP 42100-2 for 14-18 AWG |                       |
| Mounting Hardware:           | None provided                                                                                     |                       |